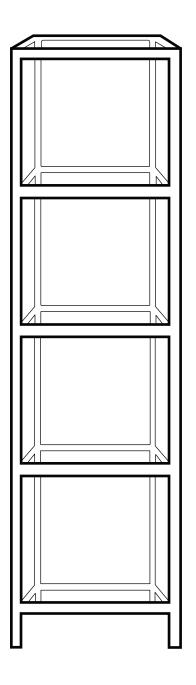

# Freestanding Linen Cabinet

## Parts for Reference:

- A. Side Wall
- B. Horizontal legs
- C. Toughened glass
- D. Allen Key
- E. Bolt
- F. Shelf support bolts
- G. Washers