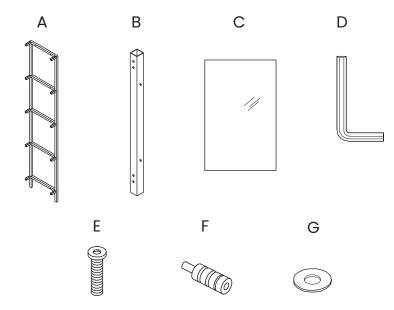

#### **INCLUDED PARTS:**

## Parts for Reference:

- A. Side Wall
- B. Horizontal legs
- C. Toughened glass
- D. Allen Key
- E. Bolt
- F. Shelf support bolts
- G. Washers