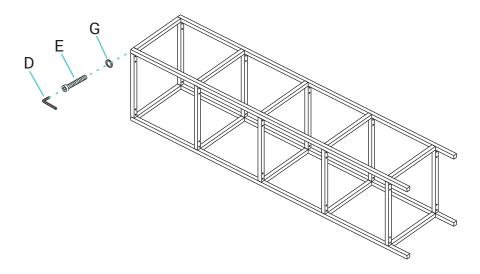

## 4 Complete Installation

- Install the rubber support bolts (F) on the inside of each horizontal frame as shown below.
- After all shelf support bolts are in place, gently place the glass shelving onto the frame.