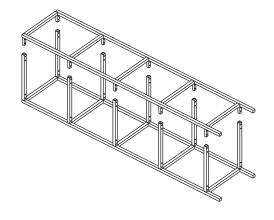

## 2 Connect Side Wall

• Attach the opposite side wall (A) to 10 legs (B) using 20 bolts (E) and washers (G).

## 3 Tighten All Bolts Securely