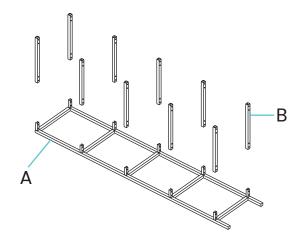

## Prepare Legs

• Attach 10 legs (B) to side wall (A) using 20 bolts (E) and washers (G).