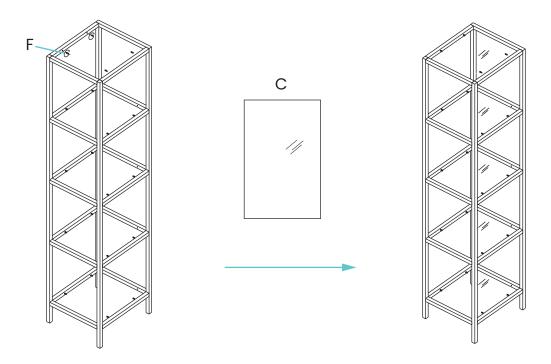

## Parts for Reference:

- A. Side Wall
- B. Horizontal legs
- C. Toughened glass
- D. Allen Key
- E. Bolt
- F. Shelf support bolts
- G. Washers

## 4 Complete Installation

- Install the rubber support bolts (F) on the inside of each horizontal frame as shown below.
- After all shelf support bolts are in place, gently place the glass shelving onto the frame.